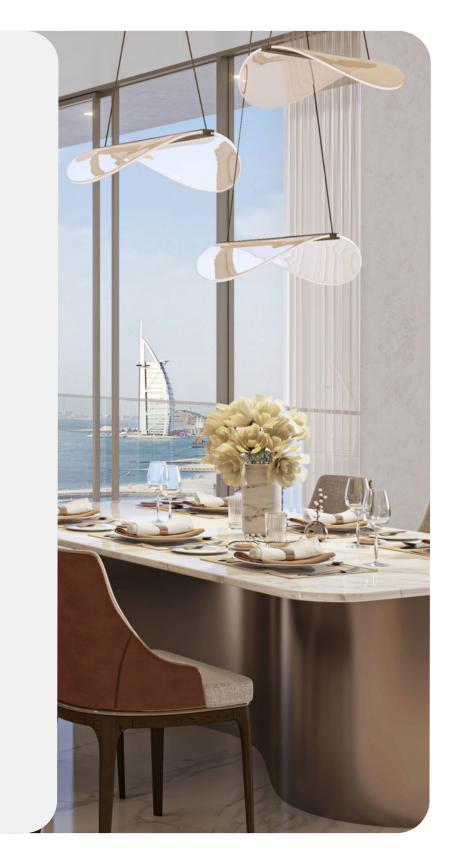

### Living & Dining Rooms

Airy and expansive, the stylish and contemporary fixtures and furnishings.