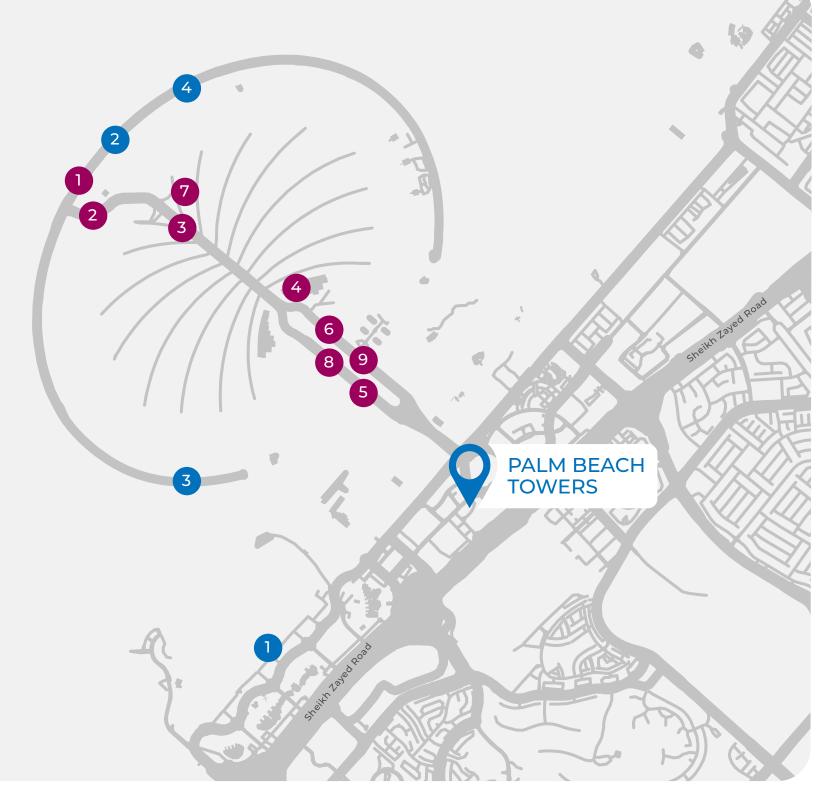

## THE EXCEPTIONAL IS ALWAYS AROUND THE CORNER

The Palm Beach Towers are located at the entrance of Palm Jumeirah, right in the middle of one the most exciting and vibrant areas of the city. This offers the freedom to do whatever the mood strikes, from taking a sunny stroll to eating at some of the most renowned restaurants or spending a day shopping at luxury retail brands. The location is also connected to the entire city with both tram and monorail access, making it easy to take in unmissable experiences across the city, no matter where they may be.

#### **Dining & Entertainment**

- 1 Atlantis, The Palm
- 2 WHITE Beach Dubai
- 3 Social District
- 4 Nakheel Mall
- 5 Palm West Beach
- 6 Club Vista Marie
- 7 The Pointe
- 8 The View
- 9 St. Regis

### Experiences

- 1 Marina Beach
- 2 Aquaventure Water Park
- 3 Palm Jumeirah Corniche
- 4 Dolphin Bay

Convenience

Supermarkets

Tram Access

Metro Access

NAKHEEL

call 800 Nakheel or visit Nakheel.com / palmbeachtowers.com